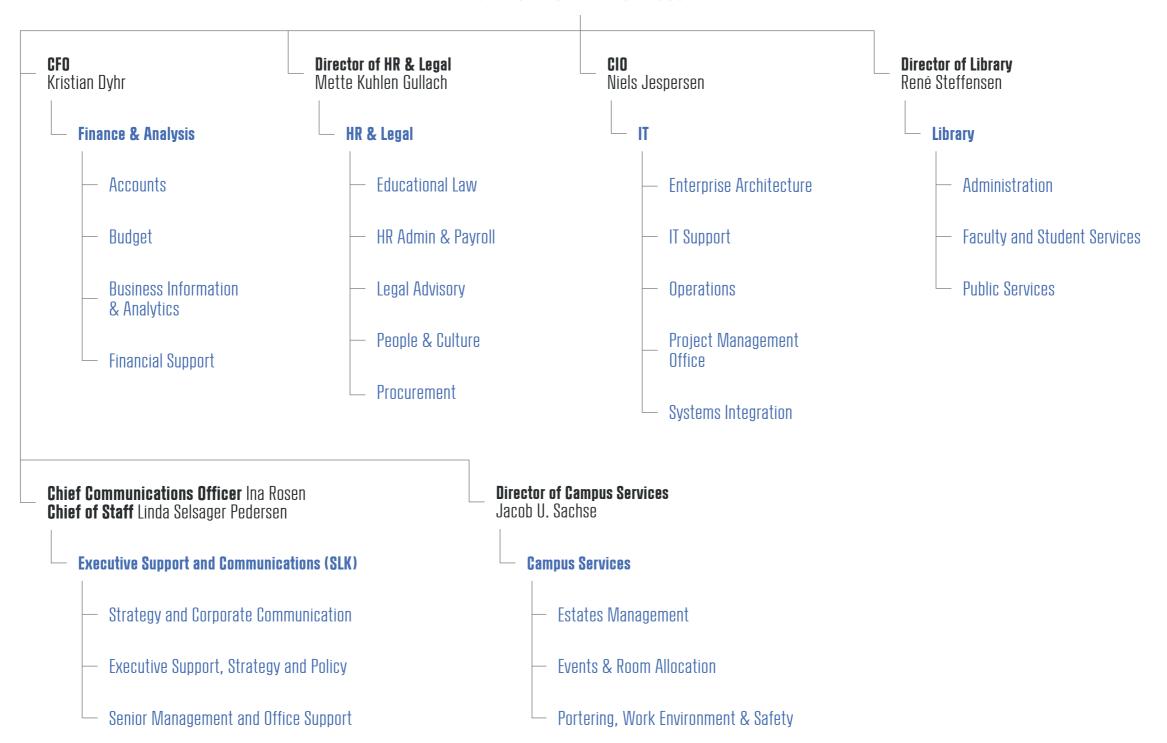

Humanities and Law (BHL) CBS** Leadership Centre Pension Research Centre (PeRCent) Center for Public Organization, Value and Innovation (POVI) Centre for Business History (CVH) **Department of International Economics, Government and Business (EGB)** Centre for Organization and Time (COT) **Department of Digitalization (DIGI) Department of Management,** Center for Business Data Analytics (BDA) imagine.. Centre for Creative Industries and Institutions **Society and Communication (MSC) Department of Economics (ECON) Department of Strategy and Innovation (SI) CBS Sustainability Centre** Centre for Innovation (CFI) Centre for Business and Development Studies (CBDS) Copenhagen School of Energy Infrastructure (CSEI)



Pension Research Centre (PeRCent)











## **Shared Central Services**